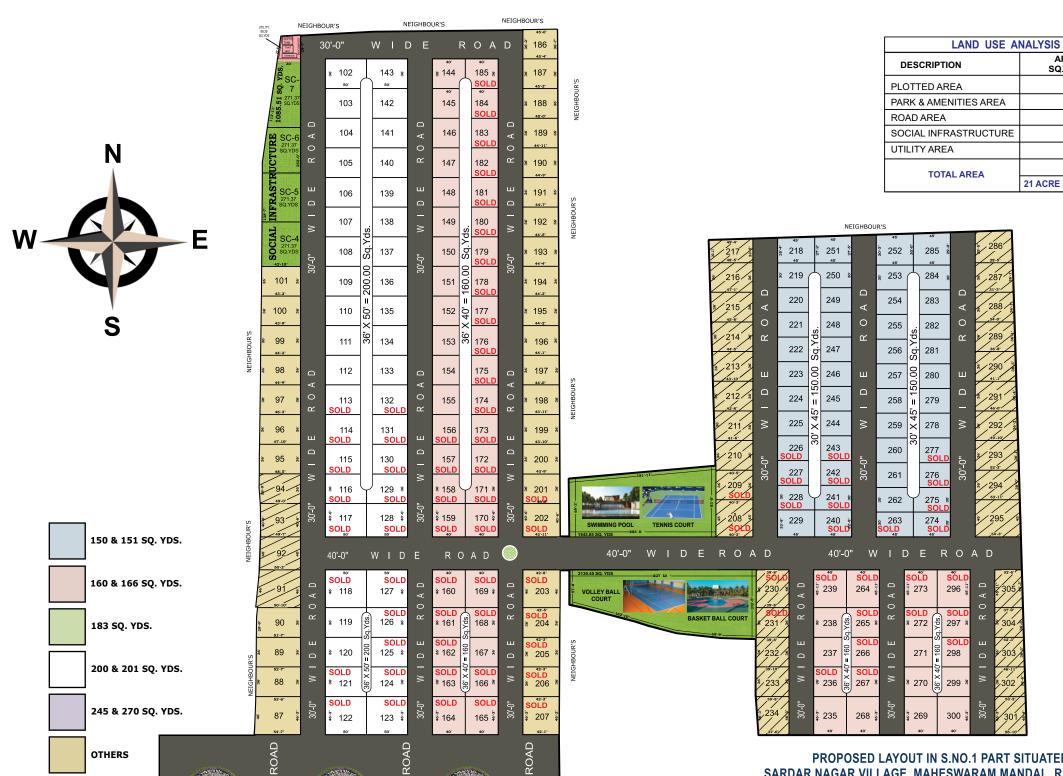

AREA IN SQ. YARDS

58980.267

39347.684

106267.057

21 ACRE 38.238 GUNTAS

5894.88

1757.39

## PROPOSED LAYOUT IN S.NO.1 PART SITUATED AT SARDAR NAGAR VILLAGE, MAHESWARAM MANDAL, R.R. DISTRICT.

| PLOT NO.       | PLOT AREA<br>IN SQ. YDS. | PLOT NO.   | PLOT AREA<br>IN SQ. YDS. | PLOT NO.   | PLOT AREA<br>IN SQ. YDS. |
|----------------|--------------------------|------------|--------------------------|------------|--------------------------|
| 1              | 326.22                   | 101        | 172.09                   | 213        | 176.57                   |
| 2              | 321.64                   | 102 to 116 | 200.00                   | 214        | 180.04                   |
| 3              | 342.69                   | 117        | 225.00                   | 215        | 185.57                   |
| 4              | 341.33                   | 118        | 255.57                   | 216        | 191.12                   |
| 5              | 336.33                   | 119 to 121 | 200.00                   | 217        | 120.46                   |
| 6              | 333.37                   | 122 & 123  | 256.90                   | 218        | 132.27                   |
| 7 to 14        | 166.68                   | 124 to 126 | 200.00                   | 219 to 228 | 150.00                   |
| 15 to 30       | 183.35                   | 127        | 255.57                   | 229        | 163.34                   |
| 31             | 369.90                   | 128        | 225.00                   | 230        | 202.76                   |
| 32             | 380.64                   | 129 to 143 | 200.00                   | 231        | 158.68                   |
| 33             | 142.05                   | 144 to 158 | 160.00                   | 232        | 159.43                   |
| 34             | 146.87                   | 159        | 180.00                   | 233        | 159.06                   |
| 35 to 40       | 245.59                   | 160        | 204.46                   | 234        | 200.55                   |
| 41             | 205.35                   | 161 to 163 | 160.00                   | 235        | 205.52                   |
| 42             | 245.59                   | 164 & 165  | 205.52                   | 236 to 238 | 160.00                   |
| 43             | 245.61                   | 166 to 168 | 160.00                   | 230 10 230 | 204.19                   |
| 43<br>44 to 49 |                          |            |                          |            | 163.34                   |
|                | 270.17                   | 169        | 204.46                   | 240        |                          |
| 50             | 577.45                   | 170        | 180.00                   | 241 to 250 | 150.00                   |
| 51             | 431.07                   | 171 to 185 | 160.00                   | 251        | 136.66                   |
| 52 to 63       | 201.68                   | 186        | 184.13                   | 252        | 151.43                   |
| 64             | 431.07                   | 187        | 181.11                   | 253 to 263 | 150.01                   |
| 65             | 391.88                   | 188        | 180.50                   | 264        | 204.19                   |
| 66 to 77       | 183.35                   | 189        | 179.89                   | 265 to 267 | 160.01                   |
| 78             | 391.88                   | 190        | 179.28                   | 268 & 269  | 205.52                   |
| 79             | 569.73                   | 191        | 178.67                   | 270 to 272 | 160.00                   |
| 80             | 262.58                   | 192        | 178.05                   | 273        | 204.19                   |
| 81             | 256.69                   | 193        | 177.55                   | 274 to 284 | 150.00                   |
| 82             | 250.44                   | 194        | 177.20.                  | 285        | 147.64                   |
| 83             | 243.68                   | 195        | 176.85                   | 286        | 75.43                    |
| 84             | 236.92                   | 196        | 176.50                   | 287        | 119.64                   |
| 85             | 285.11                   | 197        | 176.16                   | 288        | 130.54                   |
| 86             | 234.96                   | 198        | 175.81                   | 289        | 141.29                   |
| 87             | 277.90                   | 199        | 175.46                   | 290        | 154.80                   |
| 88             | 212.25                   | 200        | 175.11                   | 291        | 174.27                   |
| 89             | 208.37                   | 201        | 174.37                   | 292        | 193.10                   |
| 90             | 204.91                   | 202        | 194.23                   | 293        | 204.09                   |
| 91             | 258.28                   | 203        | 217.46                   | 294        | 212.93                   |
| 92             | 221.77                   | 204        | 169.41                   | 295        | 270.64                   |
| 93             | 221.87                   | 205        | 169.04                   | 296        | 204.19                   |
| 94             | 194.94                   | 206        | 168.80                   | 297 to 299 | 160.00                   |
| 95             | 192.64                   | 207        | 216.46                   | 300        | 205.52                   |
| 96             | 188.86                   | 208        | 201.57                   | 301        | 284.14                   |
| 97             | 181.38                   | 209        | 161.61                   | 302        | 200.28                   |
| 98             | 178.08                   | 210        | 163.80                   | 303        | 178.15                   |
| 99             | 175.98                   | 211        | 168.41                   | 304        | 160.19                   |
|                | 173.89                   | 212        | 173.02                   | 305        | 178.87                   |

PROPOSED 100'-0" WIDE ROAD EXISTING 80'-0" WIDE ROAD

60 OLD

58 OLD

20

30 SOL

33

75

74 DLD

69

71 SOL I 30'-0"